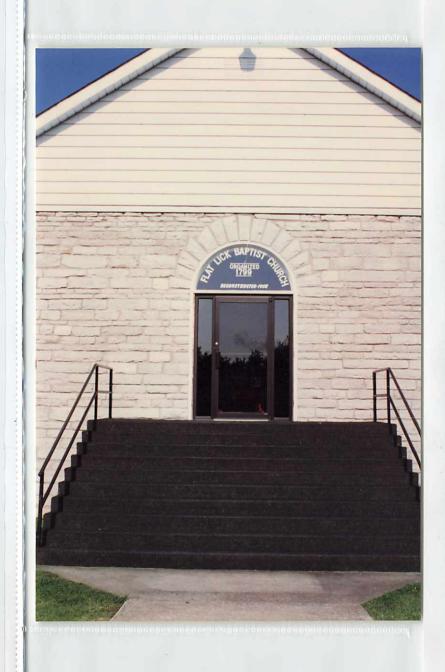

July 1996 Tombstone of nancy Mc Queary born 8 march 1770 died 12 June 1835 Flat Lick Baptist Church Cemetery, Pulaski County, Ky.

Located east of Loonerset on Huy 80 left on 461, Right on 1677 nancy

Flat Like Saptist Church Cameteres Pulaske County located East of Somerest on Aug 80, left on 461 Right on 1677