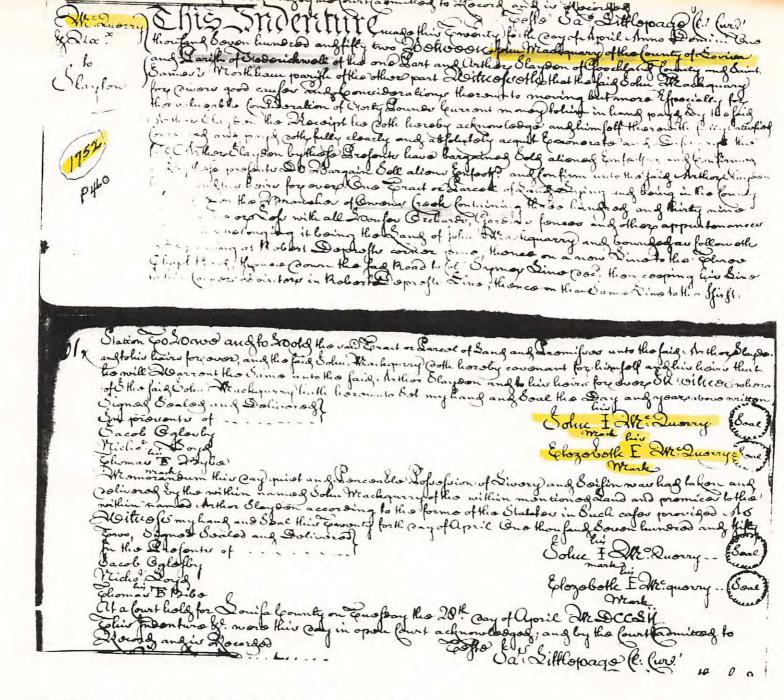

Obtained by Researcher Paul W. Gregory May 1984 Louisa County, VA Deed book A, p 460 4 April 1752 Deed D 4

Know all were by here freezents that of John Mi Daing of 284 Bufford Cooly for and in Consideration of the Som of my anand du John and David d. Hyllon souls. Therety acknow Edgo hearty Bargain selland deliver worts the Sais Bedford Co. Isha soid Desid & Hython and Co. one doch Bea Hours Orandes on the near Buttoch these W and Two Cons and Celfo the Cous is Black and white and Mong Hick of Hogo and all my Huscals Formition and to hold the baid Bargained Enemission worth Said John and Daniel Hyllow and C! Thin Executors administrativo and Thisgon former and the vaid John A Quary for my delf my Executors administrators Shall and will warrent and forces defend exicoslate Oncomo by these Presents the Said Brigained Prinipis unto the Said John and Danie I. Stylin and le. " Provid that if The daid John M'Quary payor Cause tobe paid unto the cais John and Daniel Q. Hy Cton !! Their Opigno be. the Sam of my amount due by me to the Vaid Sinon and Daniel L. Hython and le! on' or before the forest day of Od! med then the Said Bill of late to bollow on clos to remain in fall forse Intitating Show of I have howents set ony hand and cial this the Mint day of May one thousand Seven hundred & Seventy Ton Just . James Riddling John M'Dum The Fortes Ala Court held for Bedford County May 26. 17/2 This Bill of Salvaras From d by the Oath of Scha F. Jastofton Of Con