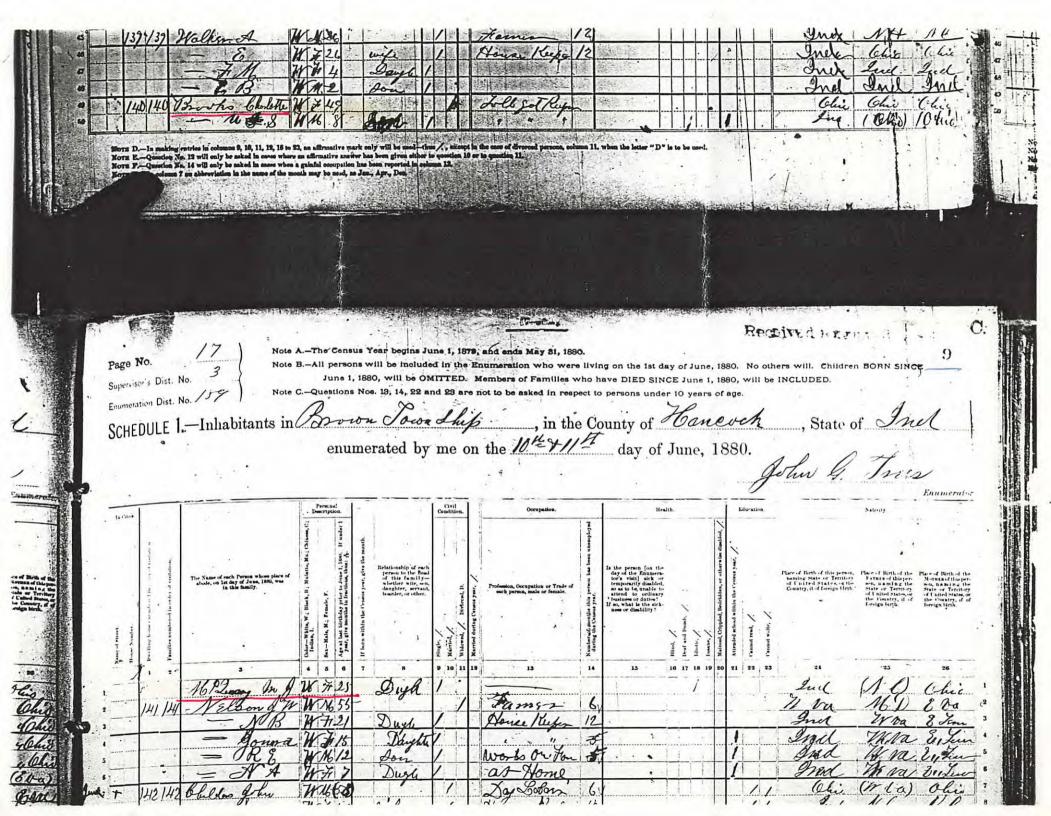

|     |                | FAMILY GROUP No                              |                       | Husband's F                                            | ull Name             | MCOUGARY                               | . JOHN                   |                        |
|-----|----------------|----------------------------------------------|-----------------------|--------------------------------------------------------|----------------------|----------------------------------------|--------------------------|------------------------|
|     |                | This Information Obtained From:              | Husband's<br>Data     | Day Month Year                                         | City, Town or Place  | MCQUEARY  County or Province, etc.     | State or Country         | Add. Info. on Husband  |
|     | 1              | BK: EARLY SETTLERS OF                        | Birth                 | NOV 17.54                                              |                      |                                        | OROB VA                  |                        |
|     |                | REDDIES RIVER by PAUL                        | Chr'nd                |                                                        |                      |                                        | t                        |                        |
|     |                | W. GREGORY                                   | Mar.                  |                                                        |                      |                                        |                          |                        |
|     | 2              | . Norothy Mc Quary Callows                   | Death                 | Rep - 1777 1200                                        | po2.5                | in WILKES                              | N.C.                     |                        |
|     | )- iz          | Flat Like Bastist hunch                      | Burial                |                                                        |                      |                                        |                          |                        |
|     | <i>ر</i><br>   | Conctary Tombstone Ku                        | Places                | of Residence                                           |                      | YNCHEURG, VA.                          | WILICES C                | 0.14.0.                |
|     | <u> </u>       | 4 , 9                                        | Occupa                | ition                                                  | Church Affi          | liation                                | Military Rec.            |                        |
| 1   | , i            |                                              | Other wiv             | es, if any. No. (1) (2) etc. arate sheet for each mar. |                      |                                        |                          |                        |
|     | 0 p            |                                              | His Fa                | ther                                                   |                      | Mother's Maiden Na                     | me                       |                        |
| . ' | ,              |                                              |                       |                                                        |                      |                                        | , _                      | \2                     |
| •   | 2 2 3          |                                              | wte's                 | Wife's Full I                                          | <u>Maiden Nar</u>    | ne SAPAH (h                            | MYFIELD?                 |                        |
|     | A TEL          |                                              | Data                  | Day Month Year                                         | City, Town or Place  | County or Province, etc.               | State or Country         | Add. Info. on Wife     |
|     | A COL          |                                              | Birth                 |                                                        |                      |                                        |                          |                        |
|     | a ya           |                                              | Chr'nd                |                                                        |                      |                                        |                          |                        |
| ;   |                |                                              | Death                 |                                                        |                      |                                        |                          |                        |
|     | E Z Ž          |                                              | Burial                |                                                        |                      |                                        |                          |                        |
|     |                | Compiler PUTH C. Mc (NORR                    | Places                | of Residence                                           |                      |                                        |                          |                        |
| ;   | Paris<br>Paris | Address 2938 EOBERTA DE                      | Occupa                | tion if other than l                                   | lousewife            | Church Affili                          | ation                    |                        |
|     | E 1 4          | City, State ORANGE, CA 92669                 | Other hus<br>Make sep | bands, if any. No. (1) (2) carate sheet for each mar.  | tc.                  |                                        |                          |                        |
|     |                | Date OCT 1978                                | Her Fa                |                                                        |                      | Mother's Maiden Na                     | ıme                      |                        |
|     | Sex            |                                              | Children's<br>Data    | Day Month Year                                         | City, Town or Place  | County or Province, etc.               | State or Country         | Add. Info. on Children |
|     |                | 1                                            | Birth                 | 5 AUG /1763                                            | _1                   |                                        |                          |                        |
|     |                | ENCONCED MANCK                               |                       | 2-                                                     | <u> </u>             |                                        | VIRGINIA                 |                        |
|     | (              | SHEPHERD, NANCY (Full Name of Spouse)        | Mar.                  |                                                        | <del> </del>         | WILKES<br>HANCOCE                      | N.C.                     | <u> </u>               |
|     | ĸı`            | JOHN MCQUEERY JA                             | Death                 | Ca1840?                                                |                      | HANCOCK                                | FAID                     | HAYS CEM               |
|     | ـــــــ        | 9 -                                          | Birth                 | 9 FEB 1765                                             | (3)                  | TANLOCE                                |                          | MATE COM               |
|     |                | PEUCOUCED MANON AND                          |                       |                                                        |                      | 111                                    | VIRGINIA                 |                        |
|     | (              | Full Name of Spouse?                         | Death                 | // FEB /787<br>25 APR 1832                             | 3                    | PULASEI                                | N.C.<br>KY,              |                        |
| _   | M              | MILLIAM MCQUERRY                             | Burial                |                                                        |                      | BAPT. CEM SPULAS                       |                          |                        |
|     | 777            | 3                                            | Birth                 | 1772                                                   | 2                    | SAPT. CEMISTUGIS                       | E1 / / / /               |                        |
| ئب  |                |                                              | Mar.                  | 1790                                                   |                      |                                        |                          |                        |
|     |                | Full Name of Spouse*                         | Death                 | 7770                                                   |                      |                                        | -                        |                        |
|     |                | ANNIE ROSS                                   | Burial                |                                                        |                      |                                        |                          |                        |
|     |                | 4                                            | Birth                 | 1775                                                   | 2                    | -                                      |                          |                        |
|     |                | MARY MCQUEARY                                | Mar.                  |                                                        | -                    |                                        |                          |                        |
|     |                | Full Name/of Spouse*                         | Death                 |                                                        |                      |                                        |                          |                        |
|     |                |                                              | Burial                |                                                        | <del> </del>         |                                        |                          |                        |
| •   |                | 5                                            | Birth                 | 1222                                                   |                      | ······································ |                          |                        |
|     |                | ANDREW MODIEARY                              | Mar.                  |                                                        |                      |                                        |                          |                        |
|     |                | ANDREW MCQUEARY Full Name of Spouse*         | Death                 |                                                        |                      |                                        |                          |                        |
|     |                |                                              | Burial                |                                                        |                      |                                        |                          |                        |
| •   |                | 6                                            | Birth                 |                                                        |                      |                                        |                          |                        |
|     |                | [                                            | Mar.                  |                                                        |                      | -                                      |                          |                        |
|     |                | Full Name of Spouse®                         | Death                 |                                                        |                      |                                        |                          |                        |
|     |                |                                              | Burial                |                                                        | -                    |                                        |                          |                        |
| •   |                | 7                                            | Birth                 |                                                        |                      |                                        |                          |                        |
|     |                |                                              | Mar.                  |                                                        |                      |                                        |                          |                        |
|     |                | Full Name of Spouse*                         | Death                 |                                                        |                      |                                        |                          |                        |
|     |                |                                              | Burial                |                                                        |                      |                                        |                          |                        |
| •   |                | 8                                            | Birth                 |                                                        |                      |                                        |                          |                        |
|     |                |                                              | Mar.                  |                                                        |                      |                                        |                          |                        |
|     |                | Full Name of Spouse*                         | Death                 |                                                        |                      |                                        |                          |                        |
|     |                |                                              | Burial                |                                                        |                      |                                        |                          |                        |
| •   |                | 9                                            | Birth                 |                                                        |                      |                                        |                          |                        |
| _   | \              |                                              | Mar.                  |                                                        |                      |                                        |                          |                        |
|     |                | Full Name of Spouse*                         | Death                 |                                                        |                      |                                        |                          |                        |
| _   |                | \                                            | Burial                | l                                                      |                      |                                        |                          |                        |
| •   |                | 10                                           | Birth                 |                                                        |                      |                                        |                          |                        |
|     |                | <u> </u>                                     | Mar.                  |                                                        |                      |                                        |                          |                        |
|     |                | Full Name of Spouse*                         | Death                 |                                                        |                      |                                        |                          |                        |
|     |                | BIG manufact many than area 115 arch 115     | Burial                |                                                        | lyon* column **      | anna aida far addisia1 -5-114          | ethan uctor and          |                        |
|     |                | *If married more than once No. each mar. (1) | (4) etc. and          | THE IN AGG. (MO. On Child                              | iren column⊾ Use rev | erse Blue for additional children,     | , other notes, reference | s or imormation.       |