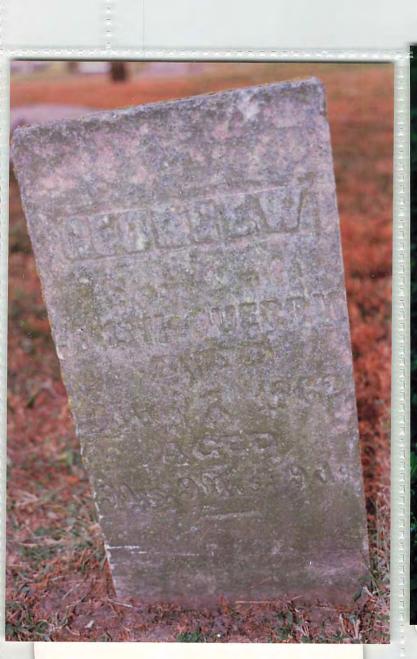

July 1996 Tombstone of nancy Mc Queary born 8 march 1770 died 12 June 1835 Flat Lick Baptist Church Cemetery, Pulaski County, Ky.

Located east of Loonerset on Huy 80 left on 461, Right on 1677 nancy

Flat Like Saptist Church Cameteres Pulaske County located East of Somerest on Aug 80, left on 461 Right on 1677