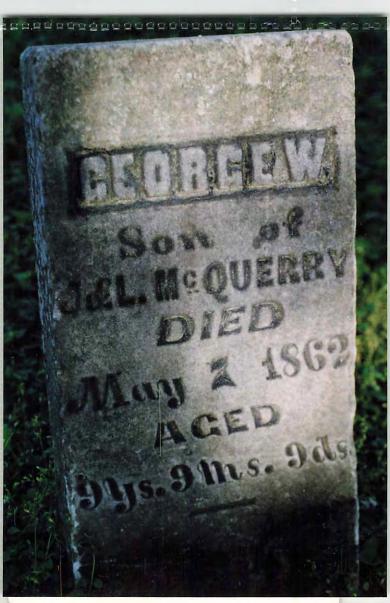

|     |        |         | -       |                           |                             |             |                      |                |                             |                             |                                       |
|               |                                                | #     | T |          | <u> </u>                          |     |        |         | 1       |                           |                             |             |                      |                |                             |                             | · · · · · · · · · · · · · · · · · · · |

June 1997 Hamilton Cemetery Mercer Co. Mo October 1995 Hamilton Cometery Mercer Co. Mo Leorge W. J.F. Mc Zuerry Wied JAN. 14,1888. AGED 74%, 5M, 280





Form A1, Family Group Sheet by The Evertion Publishers, P. O. Box 156, Logan, UT 84311. Publishers of The Generalogical Helper, Send for a free achieque with list and full descriptions of many genealogical adds.

| F   | AMILY GROUP NO                                                     |                   | Husband's Fu                                                   | ill Name John       | DAWSON                                |                                       |                  |
|-----|--------------------------------------------------------------------|-------------------|----------------------------------------------------------------|---------------------|---------------------------------------|---------------------------------------|------------------|
|     | This inform